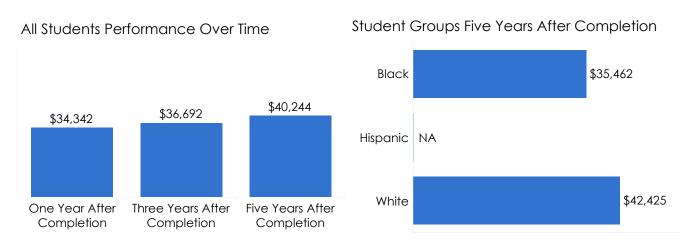

# **TCAT Dickson**





| Top 3 Counties Enrolled |     |
|-------------------------|-----|
| Montgomery              | 474 |
| Dickson                 | 219 |
| Hickman                 | 162 |

#### Total Undergraduate Headcount: 1,287



## **Key Takeaways**



TCAT Dickson's licensure exam pass rate for students in the program year 2021-22 was in the top 20 percent for Tennessee Colleges of Applied Technology (99.0 percent).



TCAT Dickson's job placement rate of students in the program year 2021-22 was in the bottom 25 percent for Tennessee Colleges of Applied Technology (84.9 percent).

### **TCAT Dickson**



#### Success Measures

#### Completion Rate Licensure Exam Pass Rate Job Placement Rate



### Annual Wage One, Three, and Five Years After Completion