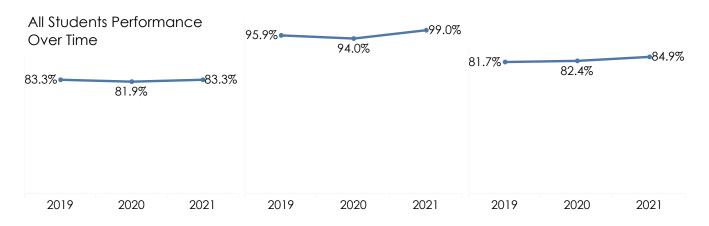

## **Key Takeaways**

TCAT Dickson's licensure exam pass rate for students in the program year 2021-22 was in the top 20 percent for Tennessee Colleges of Applied Technology (99.0 percent).

TCAT Dickson's job placement rate of students in the program year 2021-22 was in the bottom 25 percent for Tennessee Colleges of Applied Technology (84.9 percent).

#### Completion Rate Licensure Exam Pass Rate Job Placement Rate