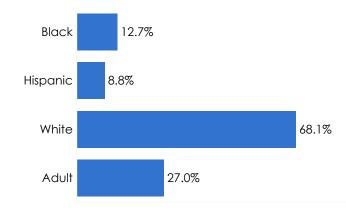

# **TCAT Dickson**

| Top 3 Counties Enrolled |     |
|-------------------------|-----|
| Montgomery              | 474 |
| Dickson                 | 219 |
| Hickman                 | 162 |