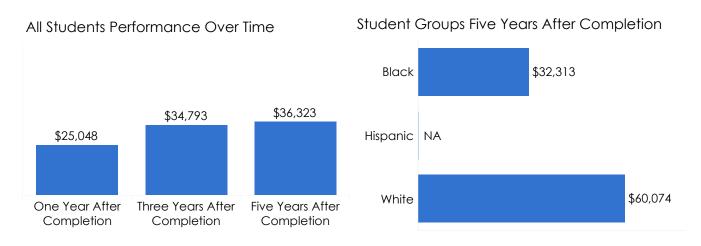

# **TCAT Memphis**





#### **Top 3 Counties Enrolled**

| Shelby  | 1,628 |
|---------|-------|
| Fayette | 36    |
| Tipton  | 36    |

### Total Undergraduate Headcount: 2,073



### **Key Takeaways**



TCAT Memphis had the lowest completion rate for students in the program year 2021-22 of any Tennessee College of Applied Technology (69.5 percent).



TCAT Memphis had the highest growth in job placement rate of any Tennessee College of Applied Technology (14.1 points).

## **TCAT Memphis**



### Success Measures

## Completion Rate Licensure Exam Pass Rate Job Placement Rate



### Annual Wage One, Three, and Five Years After Completion