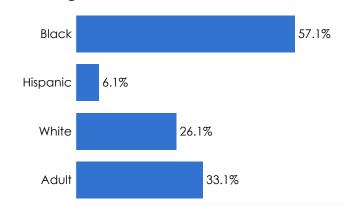

#### **Top 3 Counties Enrolled**

| Shelby  | 1,628 |
|---------|-------|
| Fayette | 36    |
| Tipton  | 36    |

### Total Undergraduate Headcount: 2,073