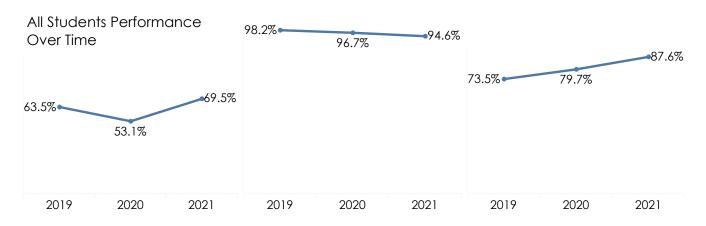

### **Key Takeaways**

TCAT Memphis had the lowest completion rate for students in the program year 2021-22 of any Tennessee College of Applied Technology (69.5 percent).

TCAT Memphis had the highest growth in job placement rate of any Tennessee College of Applied Technology (14.1 points).

### Success Measures

## Completion Rate Licensure Exam Pass Rate Job Placement Rate