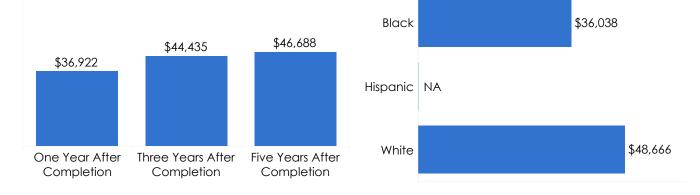

### **Key Takeaways**

2

In 2022-23, TCAT Murfreesboro enrolled the highest percentage of adult students of any Tennessee College of Applied Technology (37.4 percent).

TCAT Murfreesboro had the highest median annual wage one year post-graduation for Black students in the class of 2021 of any Tennessee College of Applied Technology (\$36,160).

### Annual Wage One, Three, and Five Years After Completion