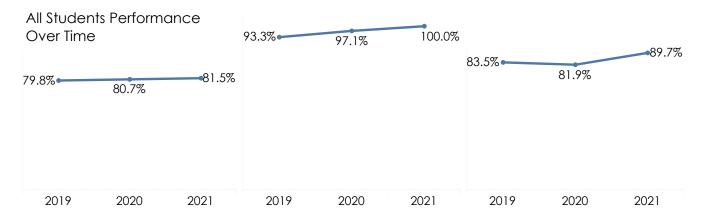

## Completion Rate Licensure Exam Pass Rate Job Placement Rate

#### All Students Performance Over Time

Student Groups Five Years After Completion