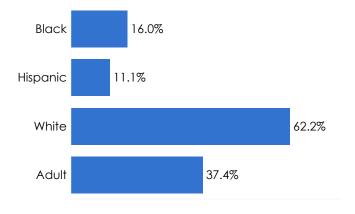

### **Key Takeaways**

2

In 2022-23, TCAT Murfreesboro enrolled the highest percentage of adult students of any Tennessee College of Applied Technology (37.4 percent).

TCAT Murfreesboro had the highest median annual wage one year post-graduation for Black students in the class of 2021 of any Tennessee College of Applied Technology (\$36,160).