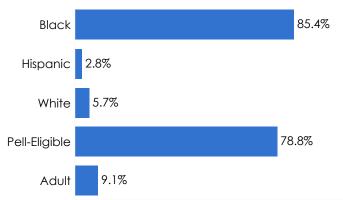

#### Total Undergraduate Headcount: 7,719



#### **Top 3 Counties Enrolled**

| Shelby   | 771 |
|----------|-----|
| Davidson | 223 |
| Hamilton | 103 |

#### **Key Takeaways**











## **Preparation Measures**

### **Average ACT Of Entering Students**

All Students Performance Over Time

2021 Performance By Student Group



### **ACT Score Distribution Of Entering Students**





#### Persistence Measures

#### First-To-Second Year Retention Rate



#### Rate Of Students Earning At Least 24 Credits In Year One



### **Top Transfers From Community Colleges**

| Nashville State | 44.4% |
|-----------------|-------|
| Volunteer State | 23.1% |
| Southwest       | 13.9% |

Total Transfers: 108



#### Success Measures

### **Six-Year Completion Rate**



### Annual Wage One, Three, and Five Years After Completion