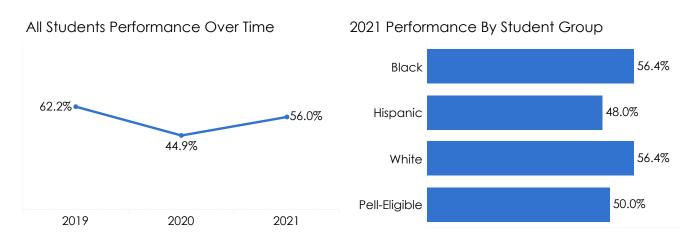

#### Total Undergraduate Headcount: 7,719



#### **Top 3 Counties Enrolled**

| Shelby   | 771 |
|----------|-----|
| Davidson | 223 |
| Hamilton | 103 |

#### **Key Takeaways**











## **Preparation Measures**

### **Average ACT Of Entering Students**

All Students Performance Over Time

2021 Performance By Student Group



### **ACT Score Distribution Of Entering Students**





#### Persistence Measures

#### First-To-Second Year Retention Rate



#### Rate Of Students Earning At Least 24 Credits In Year One



### **Top Transfers From Community Colleges**

| Nashville State | 44.4% |
|-----------------|-------|
| Volunteer State | 23.1% |
| Southwest       | 13.9% |

Total Transfers: 108



#### Success Measures

### **Six-Year Completion Rate**



### Annual Wage One, Three, and Five Years After Completion