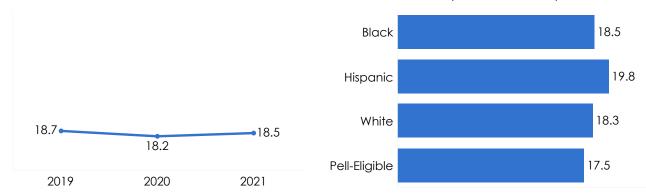

### **Average ACT Of Entering Students**

All Students Performance Over Time

2021 Performance By Student Group