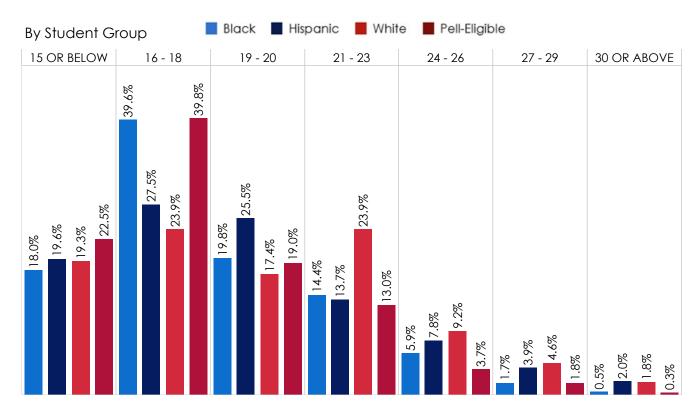

#### Total Undergraduate Headcount: 7,719



#### **Top 3 Counties Enrolled**

| Shelby   | 771 |
|----------|-----|
| Davidson | 223 |
| Hamilton | 103 |

#### **Key Takeaways**











## **Preparation Measures**

### **Average ACT Of Entering Students**

All Students Performance Over Time

2021 Performance By Student Group



### **ACT Score Distribution Of Entering Students**





#### Persistence Measures

#### First-To-Second Year Retention Rate



#### Rate Of Students Earning At Least 24 Credits In Year One



### **Top Transfers From Community Colleges**

| Nashville State | 44.4% |
|-----------------|-------|
| Volunteer State | 23.1% |
| Southwest       | 13.9% |

Total Transfers: 108



#### Success Measures

### **Six-Year Completion Rate**



### Annual Wage One, Three, and Five Years After Completion