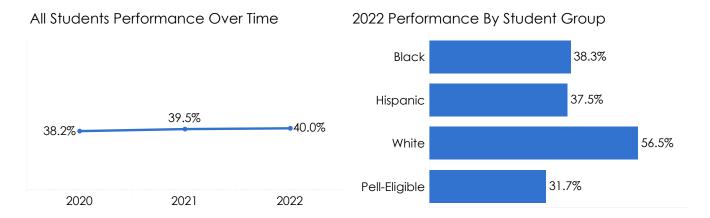

#### Total Undergraduate Headcount: 7,719



#### **Top 3 Counties Enrolled**

| Shelby   | 771 |
|----------|-----|
| Davidson | 223 |
| Hamilton | 103 |

#### **Key Takeaways**











## **Preparation Measures**

### **Average ACT Of Entering Students**

All Students Performance Over Time

2021 Performance By Student Group



### **ACT Score Distribution Of Entering Students**





#### Persistence Measures

#### First-To-Second Year Retention Rate



#### Rate Of Students Earning At Least 24 Credits In Year One



### **Top Transfers From Community Colleges**

| Nashville State | 44.4% |
|-----------------|-------|
| Volunteer State | 23.1% |
| Southwest       | 13.9% |

Total Transfers: 108



#### Success Measures

### **Six-Year Completion Rate**



### Annual Wage One, Three, and Five Years After Completion