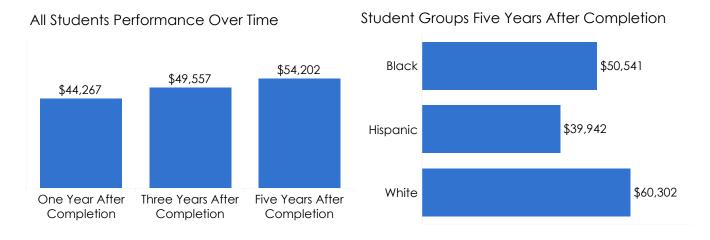

unt: 7,719



#### **Top 3 Counties Enrolled**

| Shelby   | 771 |
|----------|-----|
| Davidson | 223 |
| Hamilton | 103 |

#### **Key Takeaways**











## **Preparation Measures**

### **Average ACT Of Entering Students**

All Students Performance Over Time

2021 Performance By Student Group



### **ACT Score Distribution Of Entering Students**





#### Persistence Measures

#### First-To-Second Year Retention Rate



#### Rate Of Students Earning At Least 24 Credits In Year One



### **Top Transfers From Community Colleges**

| Nashville State | 44.4% |
|-----------------|-------|
| Volunteer State | 23.1% |
| Southwest       | 13.9% |

Total Transfers: 108



#### Success Measures

### **Six-Year Completion Rate**



### Annual Wage One, Three, and Five Years After Completion