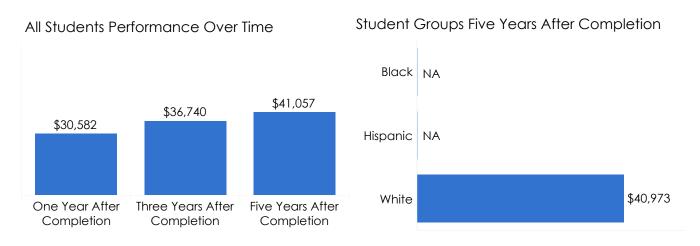

# **TCAT Harriman**





#### **Top 3 Counties Enrolled**

| Roane    | 332 |
|----------|-----|
| Morgan   | 123 |
| Anderson | 87  |

#### Total Undergraduate Headcount: 826



# **Key Takeaways**



TCAT Harriman had the second highest growth in completion rate across all Tennessee Colleges of Applied Technology (9.1 points).



TCAT Harriman had the greatest decline in job placement rate of any Tennessee College of Applied Technology (6.8 points).

## **TCAT Harriman**



#### Success Measures

## Completion Rate Licensure Exam Pass Rate Job Placement Rate



## Annual Wage One, Three, and Five Years After Completion