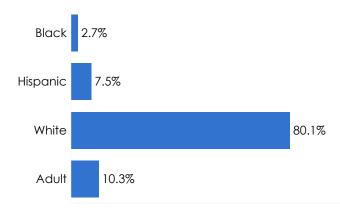

#### **Top 3 Counties Enrolled**

| Roane    | 332 |
|----------|-----|
| Morgan   | 123 |
| Anderson | 87  |

#### Total Undergraduate Headcount: 826