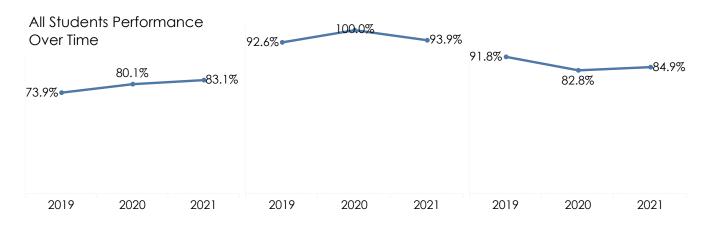

# **Key Takeaways**

TCAT Harriman had the second highest growth in completion rate across all Tennessee Colleges of Applied Technology (9.1 points).

TCAT Harriman had the greatest decline in job placement rate of any Tennessee College of Applied Technology (6.8 points).

#### Success Measures

## Completion Rate Licensure Exam Pass Rate Job Placement Rate