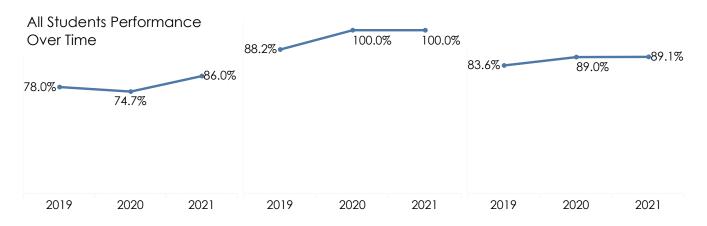

### **Key Takeaways**

TCAT Shelbyville had the third highest growth in completion rate across all Tennessee Colleges of Applied Technology (8.0 points).

TCAT Shelbyville had the highest median annual wage one year post-graduation for students in the class of 2022 of any Tennessee College of Applied Technology (\$38,960).

### Success Measures

## Completion Rate Licensure Exam Pass Rate Job Placement Rate