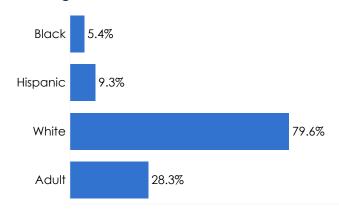

# **TCAT Shelbyville**





### **Top 3 Counties Enrolled**

| Bedford  | 152 |
|----------|-----|
| Franklin | 140 |
| Coffee   | 97  |

#### Total Undergraduate Headcount: 653



### **Key Takeaways**



TCAT Shelbyville had the third highest growth in completion rate across all Tennessee Colleges of Applied Technology (8.0 points).



TCAT Shelbyville had the highest median annual wage one year post-graduation for students in the class of 2022 of any Tennessee College of Applied Technology (\$38,960).

## **TCAT Shelbyville**



### Success Measures

## Completion Rate Licensure Exam Pass Rate Job Placement Rate



### Annual Wage One, Three, and Five Years After Completion