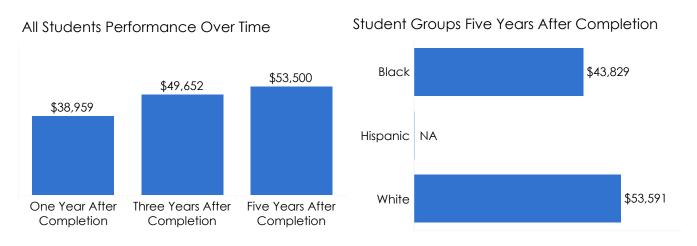

### **Key Takeaways**

TCAT Shelbyville had the third highest growth in completion rate across all Tennessee Colleges of Applied Technology (8.0 points).

TCAT Shelbyville had the highest median annual wage one year post-graduation for students in the class of 2022 of any Tennessee College of Applied Technology (\$38,960).

### Annual Wage One, Three, and Five Years After Completion